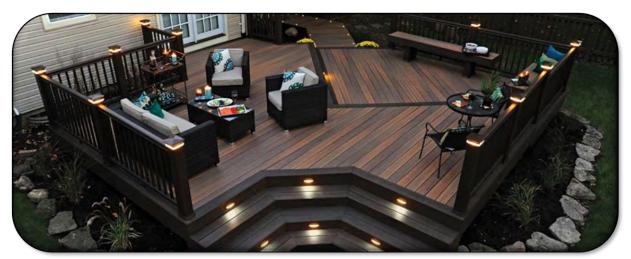

## **Decking Timbertech ™ Legacy**

Timbertech Legacy - Mocca (border), Tigerwood (decking), Pecan (top of bench)

Grooved or Square Shouldered Profile Actual Dimensions: 0.94"x 5.360"

Color -

Options Available. . . . . . Mocca, Pecan, Tigerwood

Accessories - 1/2" x 8" and 1/2" x 12" Facia, Nongrooved decking, Grooved decking 5/4" x 6"

Size -

Length- grooved 12', 16', 20'; nongrooved 20'

Click to view instructions

| Maintenance Recommendations |                         |                                           |               |                                        |                               |
|-----------------------------|-------------------------|-------------------------------------------|---------------|----------------------------------------|-------------------------------|
| Product                     | Preparation<br>Required | Recommended Finish                        | Application   | Average Length of<br>Maintenance Cycle | Required Maintenance<br>Steps |
| Timbertech<br>Decking       | None<br>required        | No finish required-25 year color warranty | None required | 1 year                                 | Annual power wash             |