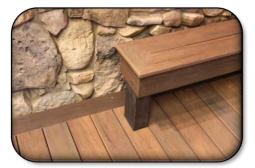

## **Decking Timbertech ™ Legacy**

Timbertech Legacy - Mocca (border), Tigerwood (decking), Pecan (top of bench)

Grooved or Square Shouldered Profile Actual Dimensions: 0.94"x 5.360"

Color -

Options Available. . . . . . Mocca, Pecan, Tigerwood