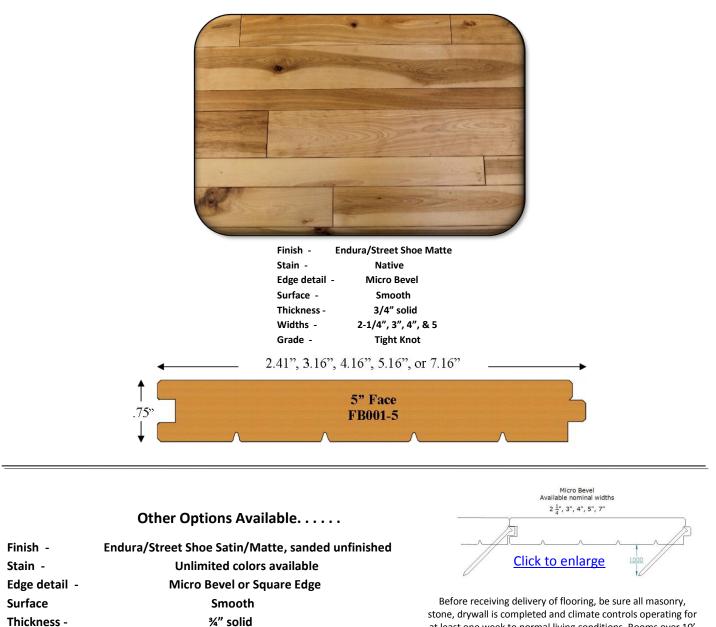

## **Great Lakes Collection**

## **Yellow Birch Micro Bevel Flooring**

stone, drywall is completed and climate controls operating for at least one week to normal living conditions. Rooms over 10' in width begin installation in center of room and use spline to reverse direction. Recommended 2" long approved flooring serrated nail or staple placed 6" to 8" apart. Nail and glue is best installation method. Leave ½" to ¾" expansion gap along all walls and hide gap with base and shoe.