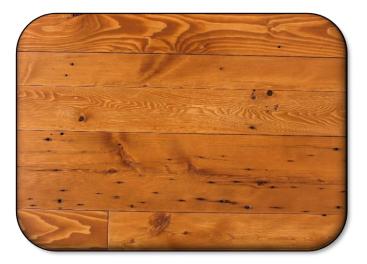

## Vintage Collection Reclaimed Homestead Pine Flooring

| Finish -    | Endura/Street Shoe Matte |
|-------------|--------------------------|
| Stain -     | Buckskin                 |
| Edge detail | - Micro Bevel            |
| Surface -   | Smooth Face              |
| Thickness - | ¾″ solid                 |
| Widths -    | 2 ¼", 3", 4", 5", 7"     |
| Grade -     | Tight Knot & Rustic      |
|             |                          |