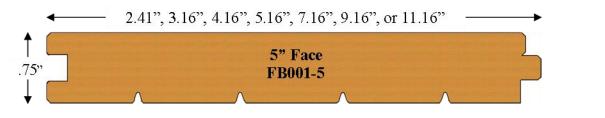

## Other Options Available.....

| Finish - Endura/Street Shoe Satin/Matte, Rubio Hardwax or sanded unfinished |                                                              |   |
|-----------------------------------------------------------------------------|--------------------------------------------------------------|---|
| Stain -                                                                     | Unlimited colors available                                   |   |
| Edge detail                                                                 | - Time Worn, Micro Bevel, Square Edge                        |   |
| Surface -                                                                   | Smooth, Skip Sawn, Time Worn, Burnished, Drift Sawn textures | S |
| Widths -                                                                    | 2-1/4", 3", 4", 5", 7", 9", 11" (Click for pattern detail)   | а |
| Grades -                                                                    | Rustic, Tight Knot, Select                                   | i |